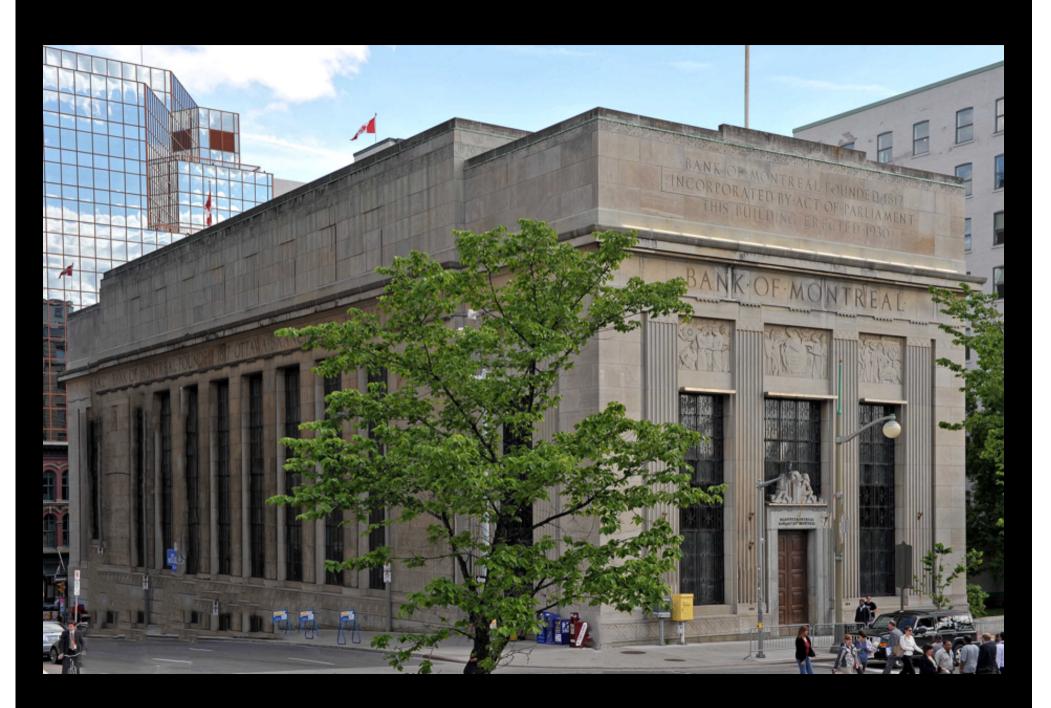

Bank of Montreal, Ottowa, Canada

| June 2014          |        |         |           |          |        |          |  |  |  |
|--------------------|--------|---------|-----------|----------|--------|----------|--|--|--|
| Sunday             | Monday | Tuesday | Wednesday | Thursday | Friday | Saturday |  |  |  |
| 1                  | 2      | 3       | 4         | 5        | 6      | 7        |  |  |  |
| 8                  | 9      | 10      | 11        | 12       | 13     | 14       |  |  |  |
| 15<br>Father's Day | 16     | 17      | 18        | 19       | 20     | 21       |  |  |  |
| 22                 | 23     | 24      | 25        | 26       | 27     | 28       |  |  |  |
| 29                 | 30     |         |           |          |        |          |  |  |  |
|                    |        |         |           |          |        |          |  |  |  |