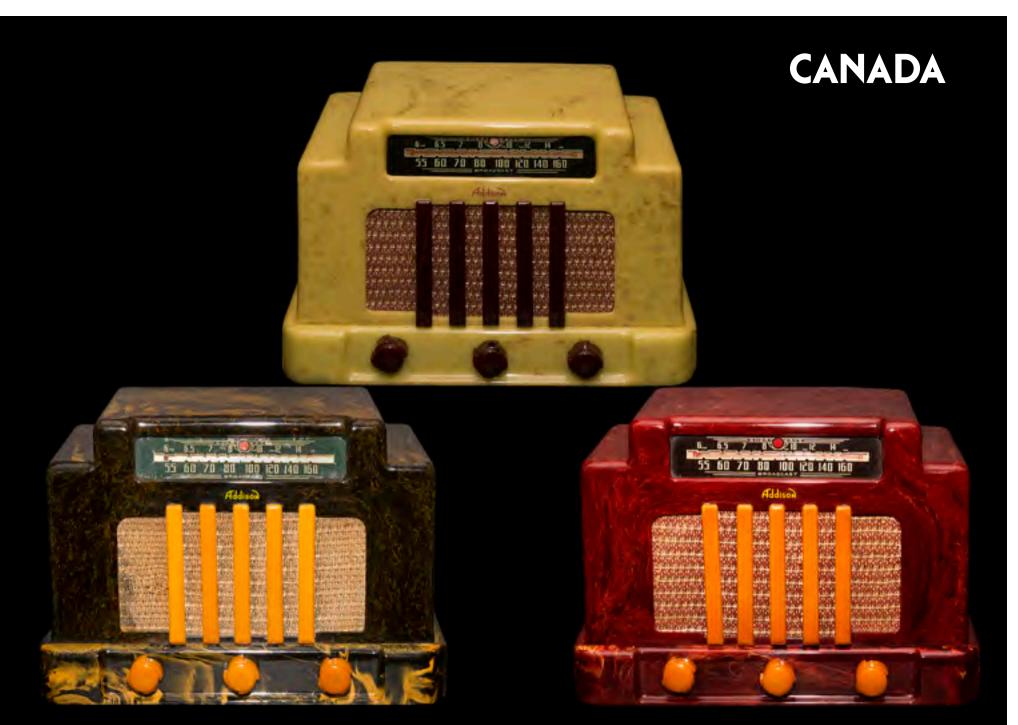

# AUSTRALIA

AWA RADIOLETTE 1934 & CIGARETTE BOX 1936

 December '14

 S
 M
 T
 W
 Th
 F
 Sa

 1
 2
 3
 4
 5
 6

 7
 8
 9
 10
 11
 12
 13

 14
 15
 16
 17
 18
 19
 20

 21
 22
 23
 24
 25
 26
 27