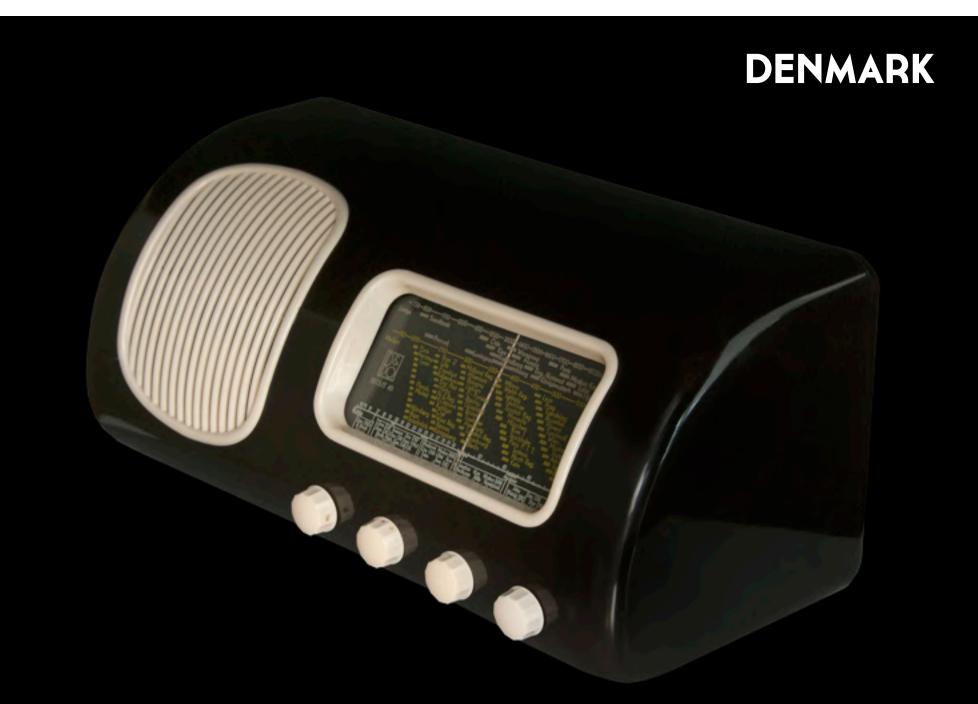

BANG & OLUFSEN 'BEOLIT 40' 1940

|    | January '15 |    |    |    |    |    |  |  |  |  |  |
|----|-------------|----|----|----|----|----|--|--|--|--|--|
| s  | M           | Т  | W  | Th | F  | Sa |  |  |  |  |  |
|    |             |    |    | 1  | 2  | 3  |  |  |  |  |  |
| 4  | 5           | 6  | 7  | 8  | 9  | 10 |  |  |  |  |  |
| 11 | 12          | 13 | 14 | 15 | 16 | 17 |  |  |  |  |  |
| 18 | 19          | 20 | 21 | 22 | 23 | 24 |  |  |  |  |  |
| 25 | 26          | 27 | 28 | 29 | 30 | 31 |  |  |  |  |  |