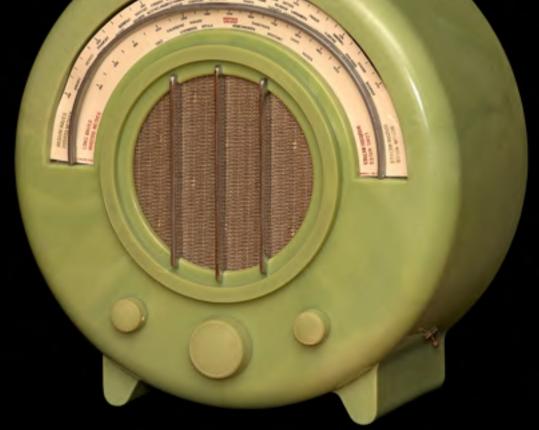

|
|        | 27<br>3<br>10<br>17<br>24 | 27       28         3       4         10       11         17       18         24       25 | 27       28       29         3       4       5         10       11       12         17       18       19         24       25       26 | 27 $28$ $29$ $30$ $3$ $4$ $5$ $6$ $10$ $11$ $12$ $13$ $17$ $18$ $19$ $20$ $24$ $25$ $26$ $27$ | 27       28       29       30       31         3       4       5       6       7         10       11       12       13       14         17       18       19       20       21         24       25       26       27       28 |



0



EKCO AD65 PLUS STAND 1934 Designed by Wells Coates

|    | August '15 |    |    |    |    |    |  |  |  |  |
|----|------------|----|----|----|----|----|--|--|--|--|
|    | Μ          |    |    |    |    |    |  |  |  |  |
|    |            |    |    |    |    | 1  |  |  |  |  |
| 2  | 3          | -4 | 5  | 6  | 7  | 8  |  |  |  |  |
| 9  | 10         | 11 | 12 | 13 | 14 | 15 |  |  |  |  |
| 16 | 17         | 18 | 19 | 20 | 21 | 22 |  |  |  |  |
| 23 | 24         | 25 | 26 | 27 | 28 | 29 |  |  |  |  |
| 30 | 31         |    |    |    |    |    |  |  |  |  |



|    | October '15 |    |    |    |    |    |  |  |  |  |
|----|-------------|----|----|----|----|----|--|--|--|--|
| s  | M           | Т  | W  | Th | F  | Sa |  |  |  |  |
|    |             |    |    | 1  | 2  | 3  |  |  |  |