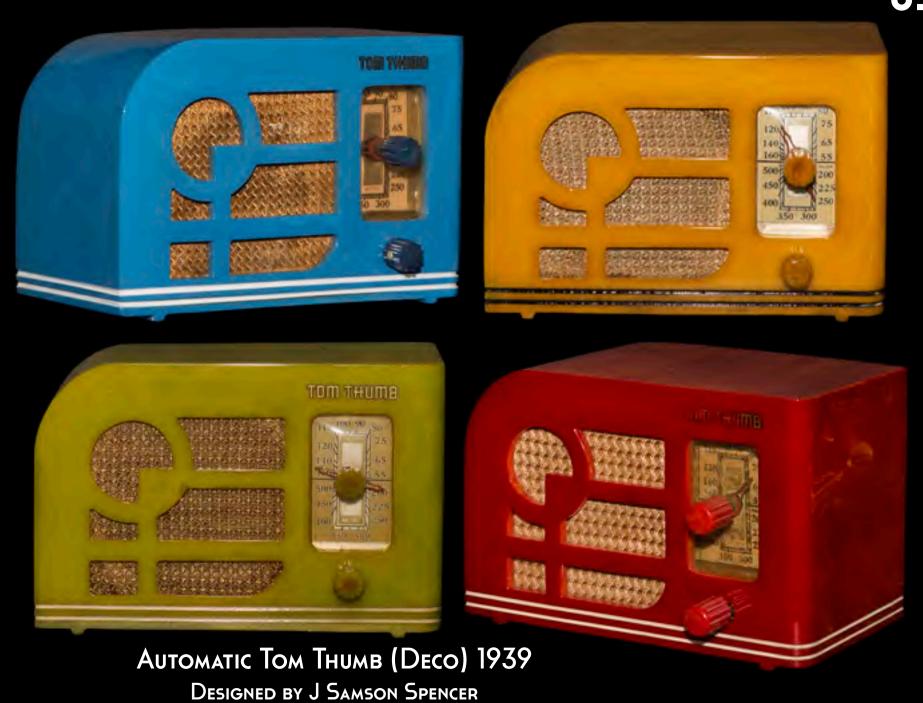

Addison A5 (Court House) 1940

|    | April'15 |    |    |    |    |    |  |  |  |  |  |
|----|----------|----|----|----|----|----|--|--|--|--|--|
| s  | м        | T  | W  | Th | F  | Sa |  |  |  |  |  |
|    |          |    | 1  | 2  | 3  | 4  |  |  |  |  |  |
| 5  | 6        | 7  | 8  | 9  | 10 | 11 |  |  |  |  |  |
| 12 | 13       | 14 | 15 | 16 | 17 | 18 |  |  |  |  |  |
| 19 | 20       | 21 | 22 | 23 | 24 | 25 |  |  |  |  |  |
| 26 | 27       | 28 | 29 | 30 |    |    |  |  |  |  |  |